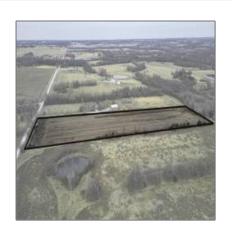

## Farm For Sale

- 231 231st & Stateline Road, Cleveland, Missouri64734

## **Basic Details**

| Property Type: | Farm         |
|----------------|--------------|
| Listing Type:  | For Sale     |
| Listing ID:    | 2418258      |
| Price:         | \$200,000    |
| Lot Area:      | 435,600 Sqft |

## Address Map

| Country:       | US                |  |
|----------------|-------------------|--|
| State:         | МО                |  |
| County:        | Cass              |  |
| City:          | Cleveland         |  |
| Zipcode:       | 64734             |  |
| Street:        | 231st & Stateline |  |
| Street Number: | 231               |  |
| Longitude:     | W95° 24' 23.2''   |  |
| Latitude:      | N38° 40' 45"      |  |