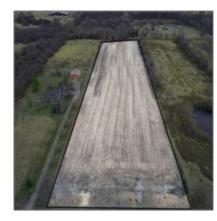

## Farm For Sale

- 231 231st & Stateline Road, Cleveland, Missouri64734

## **Basic Details**

| Property Type: | Farm         |
|----------------|--------------|
| Listing Type:  | For Sale     |
| Listing ID:    | 2418258      |
| Price:         | \$200,000    |
| Lot Area:      | 435,600 Sqft |

## Address Map

| Country:       | US                |  |
|----------------|-------------------|--|
| State:         | МО                |  |
| County:        | Cass              |  |
| City:          | Cleveland         |  |
| Zipcode:       | 64734             |  |
| Street:        | 231st & Stateline |  |
| Street Number: | 231               |  |
| Longitude:     | W95° 24' 23.2''   |  |
| Latitude:      | N38° 40' 45"      |  |