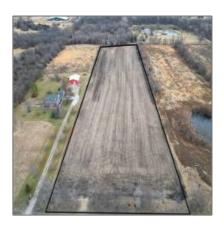

## Farm For Sale

- 231 231st & Stateline Road, Cleveland, Missouri64734

## **Basic Details**

| Property Type: | Farm         |
|----------------|--------------|
| Listing Type:  | For Sale     |
| Listing ID:    | 2418258      |
| Price:         | \$200,000    |
| Lot Area:      | 435,600 Sqft |

## Address Map

| Country:       | US                |  |
|----------------|-------------------|--|
| State:         | МО                |  |
| County:        | Cass              |  |
| City:          | Cleveland         |  |
| Zipcode:       | 64734             |  |
| Street:        | 231st & Stateline |  |
| Street Number: | 231               |  |
| Longitude:     | W95° 24' 23.2''   |  |
| Latitude:      | N38° 40' 45"      |  |